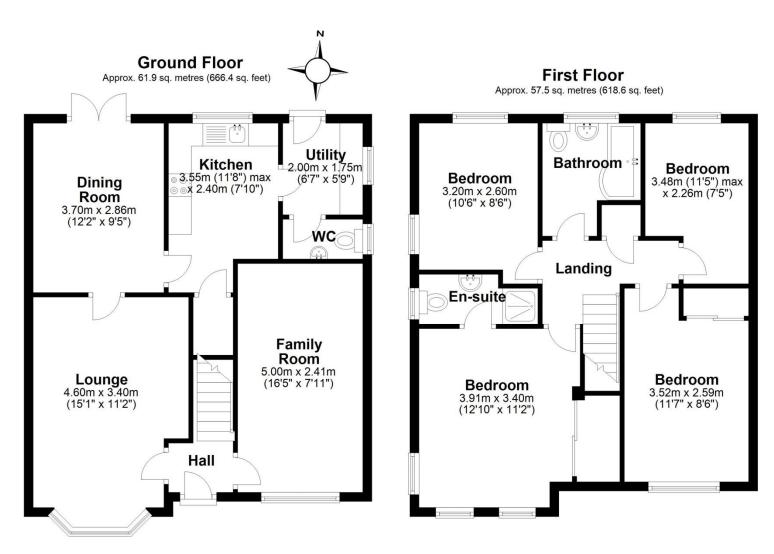

## HARWOOD THE ESTATE AGENT

44-46 market street, wellington, telford. shropshire. TF1 1DT 14 Bush Close, Dothill, Telford, Shropshire, TF1 3QN

Excellently presented Modern Four Bedroom Detached Property with driveway and enclosed garden Providing approximately 119.4 sq meters (1285.0 sq feet ) of living accommodation Positioned within a much sought after modern residential area, excellent access to local schools, the Princess Royal Hospital and Wellington railway station are all very near by. Also very close to the historical local Wellington market town with a wealth of Shops, amenities and facilities. Comprising: Reception hall, lounge, garage converted into a family room, modern kitchen, utility, ground floor wc and dining room with French doors opening on to the patio area. First floor: Main bedroom with en-suite shower room, second bedroom of good size with built in wardrobes, third and forth bedroom also of good size. Family bathroom, gas central heating and double glazing. Block paviour driveway with side gated

01952 641111

email: harwood@harwoodestates.com www.telfordestateagent.co.uk mess Owner Harwood The Estate Agents (Wellington)

aton Buis

Lettings 01952 505505

Total area: approx. 119.4 sq. metres (1285.0 sq. feet)